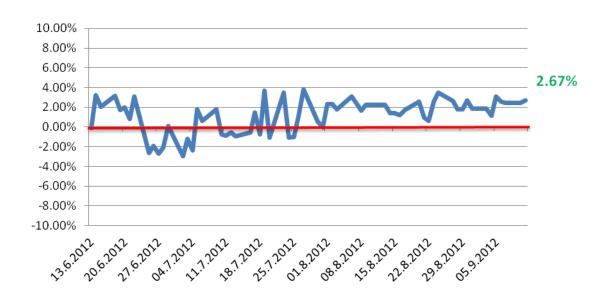

## Global Master 7 (+2.67%)

## Final results for the period 08/06/2012 - 11/09/2012

## Effective yield for the period 08/06/2012 - 11/09/2012

Past performance is not indicative of future performance.