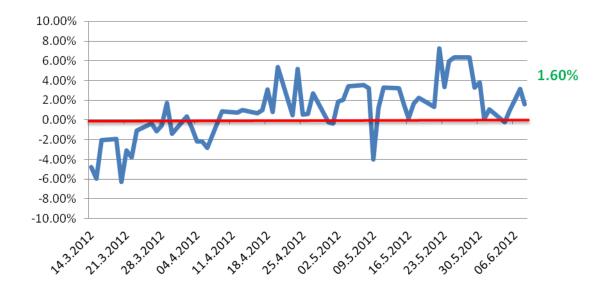

## Global Master 6 (+1.60%)

Final results for the period 09/03/2012 - 08/06/2012

Effective yield for the period 09/03/2012 - 08/06/2012