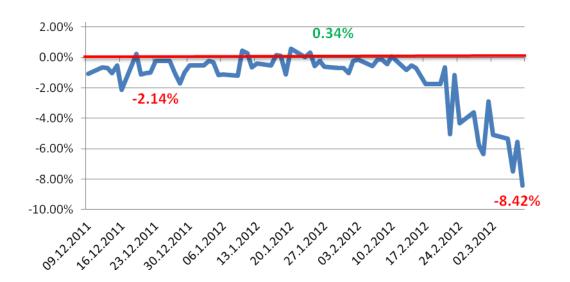

## **Global Master 5**

Final results for the period o6/12/2011 - 08/03/2012

## Effective yield for the period o6/12/2011 - 08/03/2012

Past performance is not indicative of future performance.