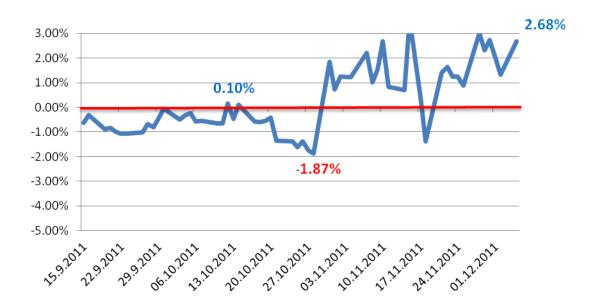

## Effective yield for the period 12/09/2011 - 05/12/2011

Past performance is not indicative of future performance.