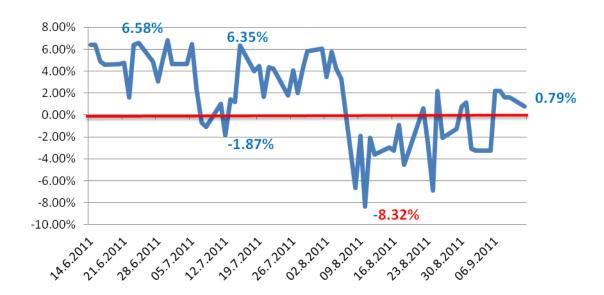

## **Global Master 3**

Final results for the period 14/06/2011 - 12/09/2011

## Effective yield for the period 14/06/2011 - 12/09/2011

Past performance is not indicative of future performance.