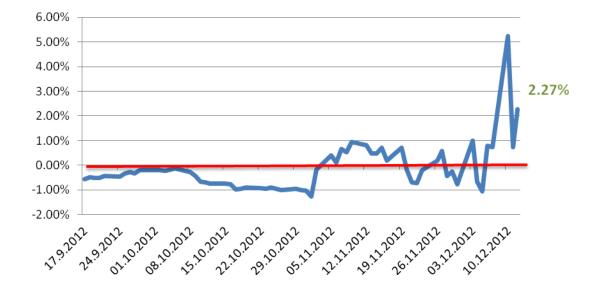

The data in this document is for Global Master's clients only and is for information purposes!

Global Master 8 (+2.27%)

Final results for the period 12/09/2012 - 12/12/2012

Effective yield for the period 12/09/2012 – 12/12/2012